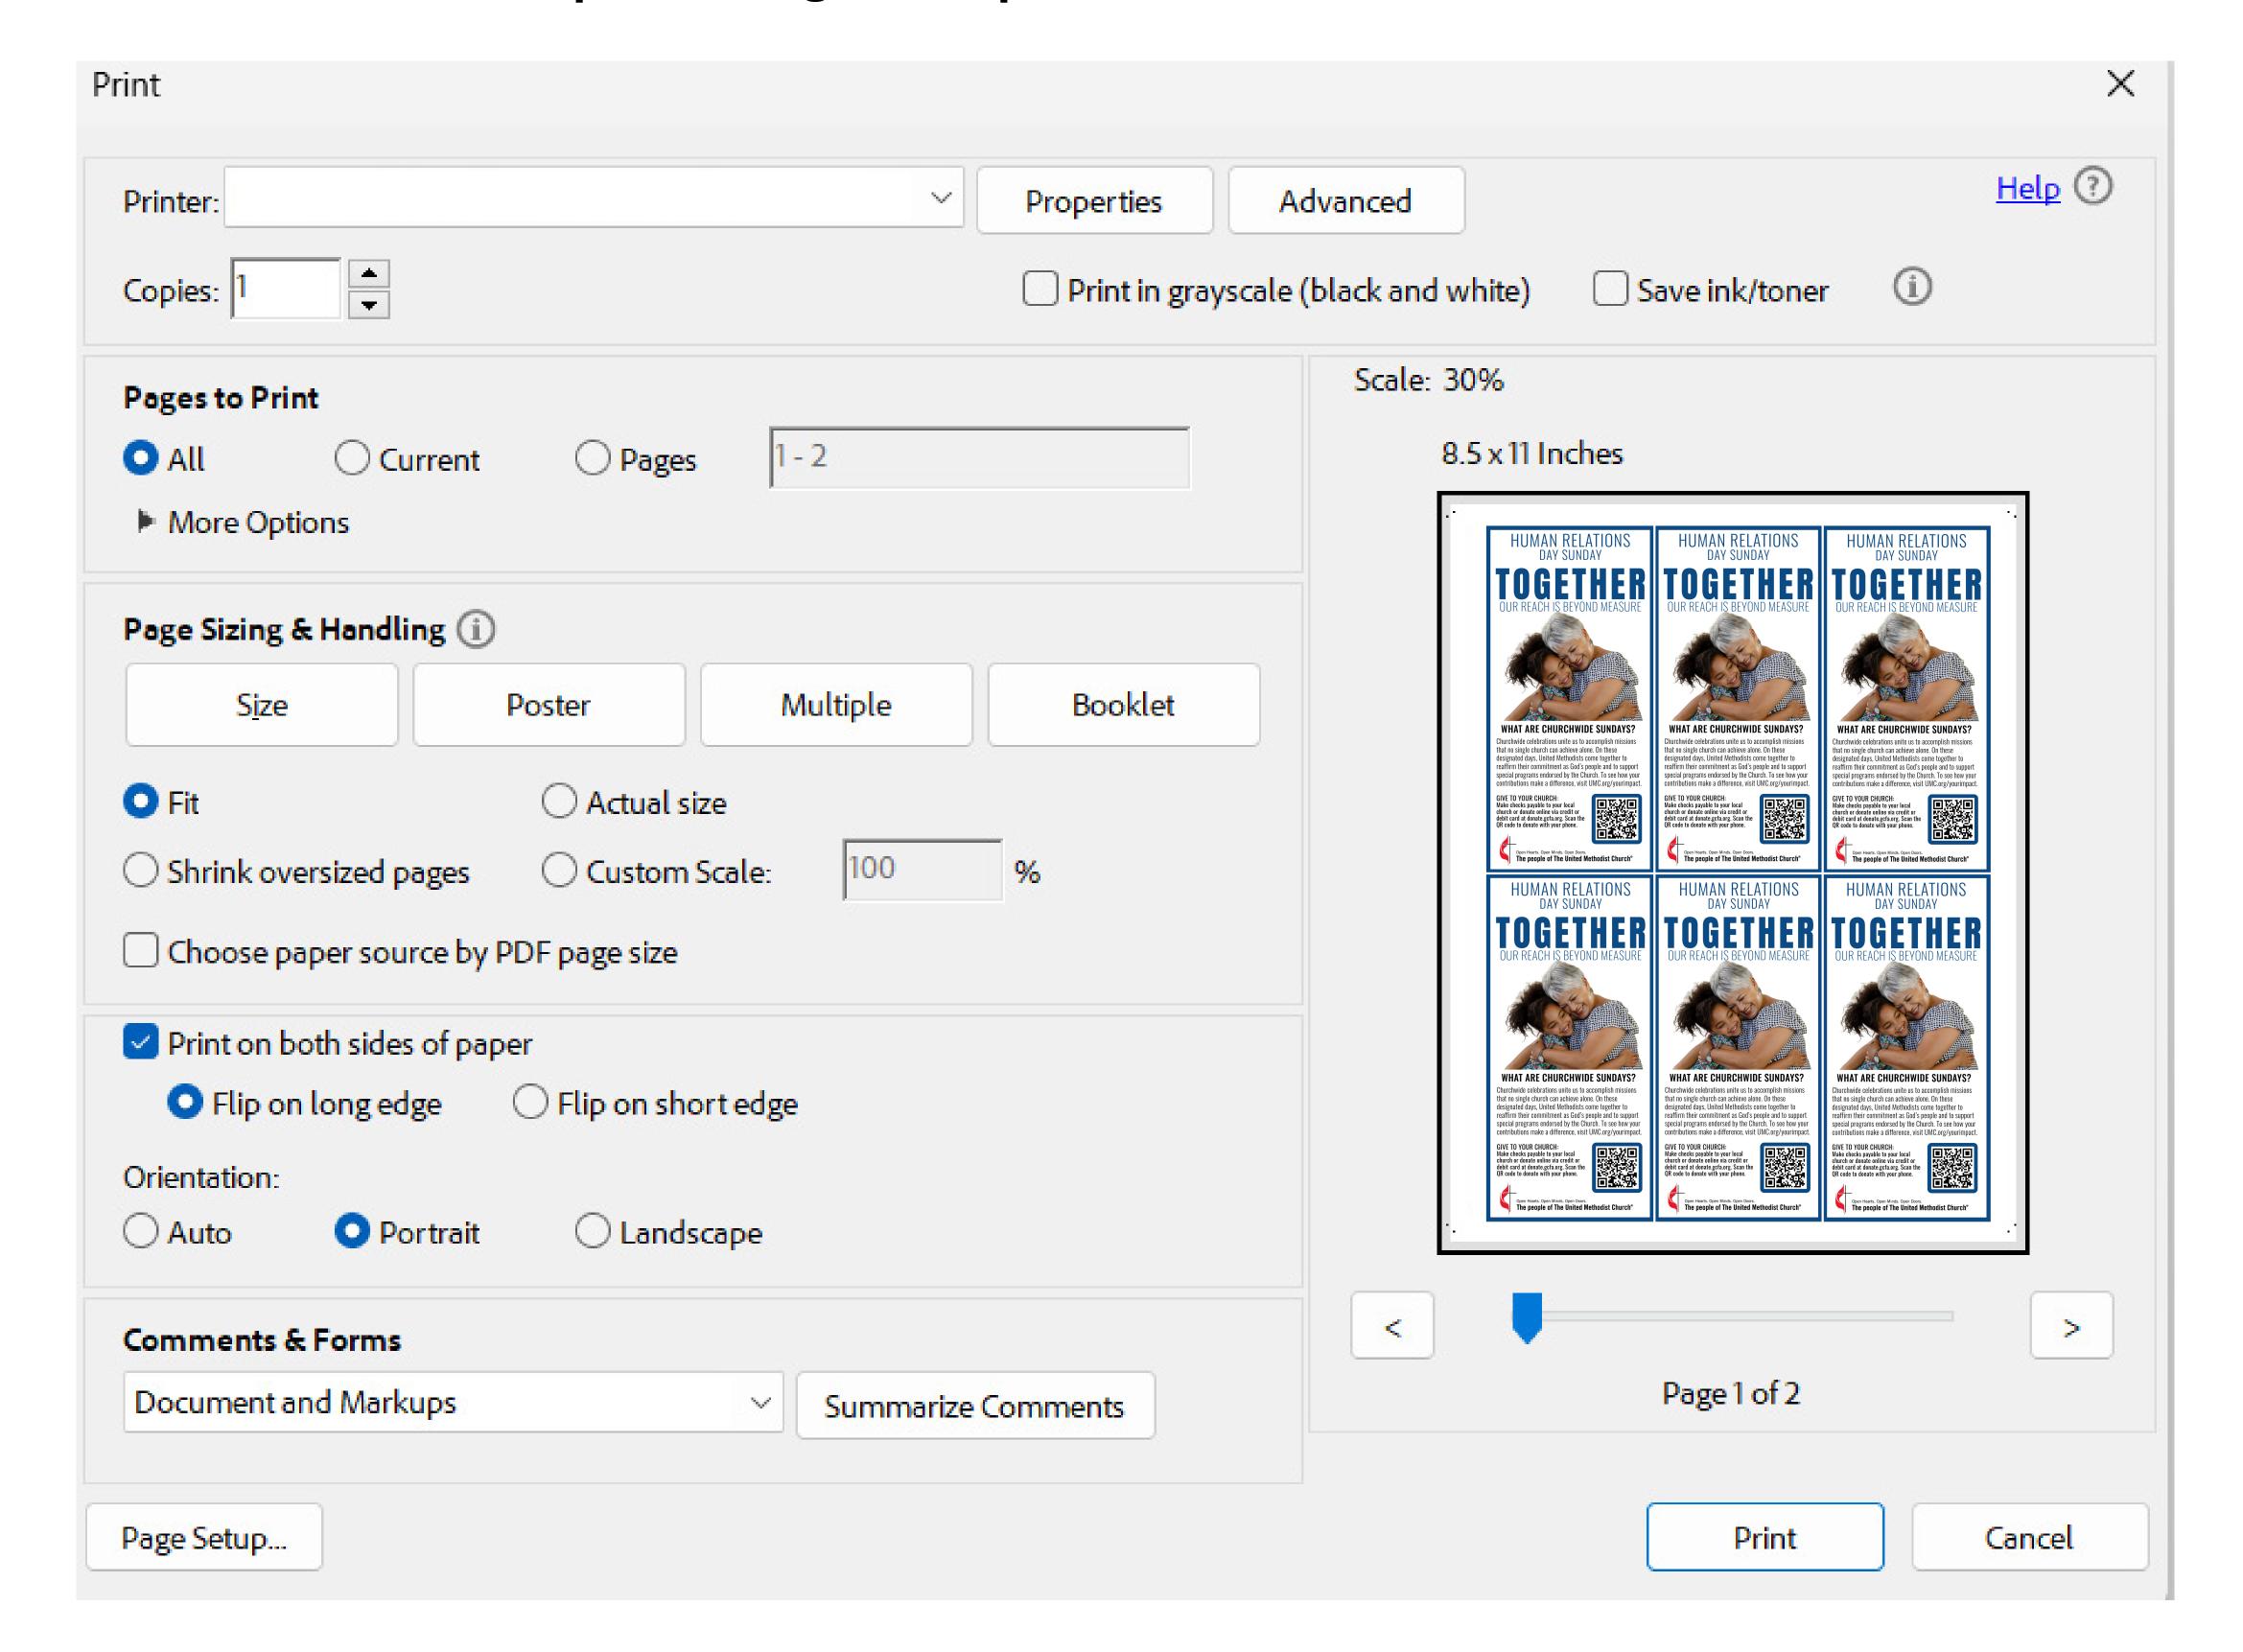

### PRINTING TIPS:

- 1. Select "Fit to page"
- 2. Choose "Print on both sides"
- 3. Use "Flip on long edge"
- 4. Set to "Portrait" orientation

See below for visual guide