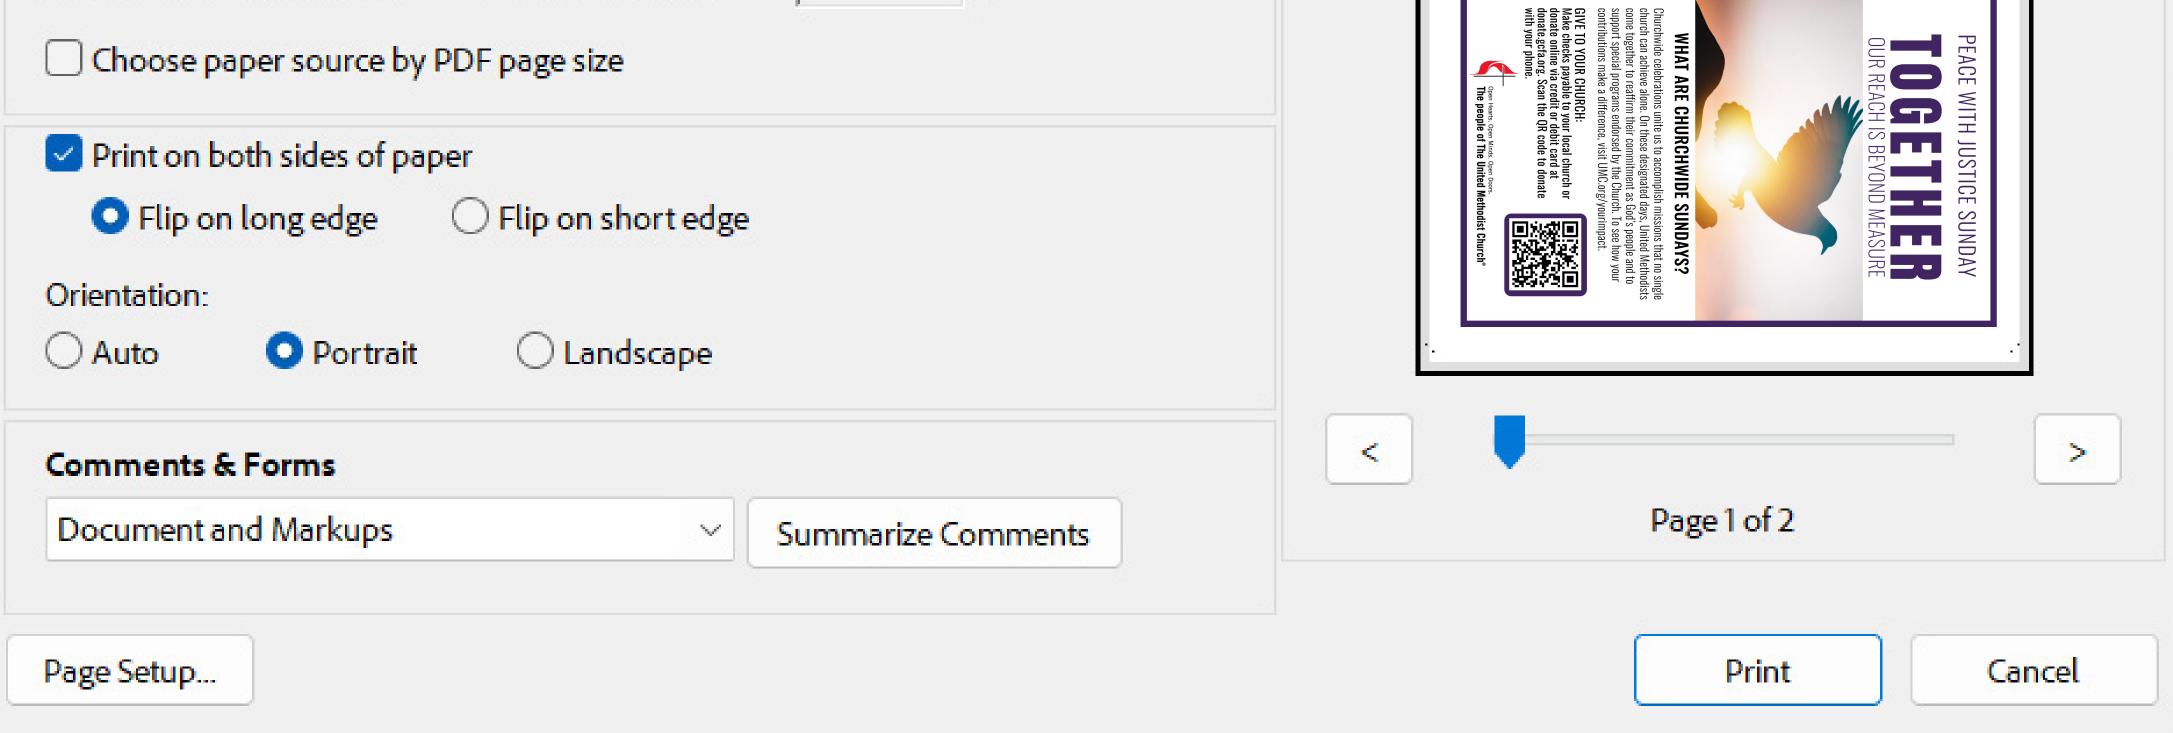

### PRINTING TIPS:

- 1. Select "Fit to page"
- 2. Choose "Print on both sides"
- 3. Use "Flip on long edge"
- 4. Set to "Portrait" orientation

### See below for visual guide

| Print                                                                     |          |                   | X                                                                                                                                                                                                                                                                                                                                                                                                                                   |
|---------------------------------------------------------------------------|----------|-------------------|-------------------------------------------------------------------------------------------------------------------------------------------------------------------------------------------------------------------------------------------------------------------------------------------------------------------------------------------------------------------------------------------------------------------------------------|
| Printer:                                                                  |          | Properties        | Advanced Help ?                                                                                                                                                                                                                                                                                                                                                                                                                     |
| Copies: 1                                                                 |          | Print in grayscal | le (black and white) Save ink/toner (i)                                                                                                                                                                                                                                                                                                                                                                                             |
| Pages to Print         All       Current       Pages         More Options | 1 - 2    |                   | Scale: 30%<br>8.5 x 11 Inches                                                                                                                                                                                                                                                                                                                                                                                                       |
| Page Sizing & Handling (i)                                                |          |                   | WHAT ARE CHU<br>WHAT ARE CHU<br>hurchwide celebrations unite<br>hurch can achieve alone. On the<br>onate online via credit or deir<br>onate adifference<br>itth your phone.<br>The people                                                                                                                                                                                                                                           |
| S <u>i</u> ze Poster                                                      | Multiple | Booklet           | E WITH JUSTICE SUNDAY<br>PEACH IS BEYOND MEASURE<br>REACH IS BEYOND MEASURE<br>thrations unite us to accomplish missions that no<br>are adone. On these designated days. United Method<br>or raffirm their commitment as God's neeple and<br>programs endorsed by the Church. To see how you<br>ke a difference, visit UMC.org/yourinpact.<br>Scan the QR code to donate<br>ARE CHURCH<br>The people of The United Methodist Church |
| Fit   Actual size   Shrink oversized pages                                |          |                   |                                                                                                                                                                                                                                                                                                                                                                                                                                     |