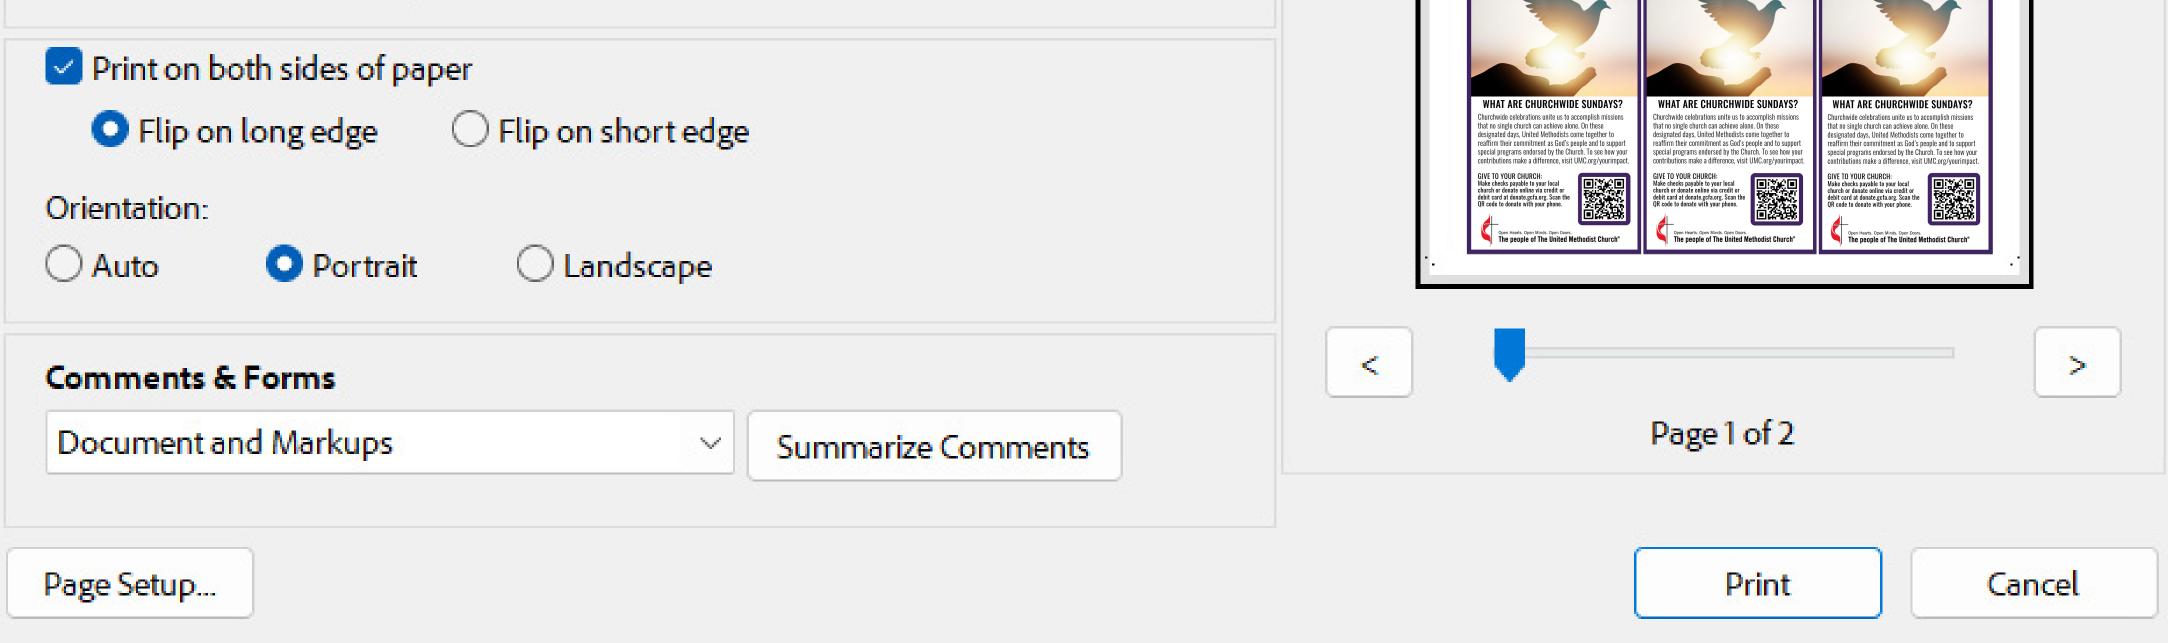

## PRINTING TIPS:

- 1. Select "Fit to page"
- 2. Choose "Print on both sides"
- 3. Use "Flip on long edge"
- 4. Set to "Portrait" orientation
- See below for visual guide

| Print                                          |            |          |                   |                                                                                                                                                                                                                                                                                                                                                                                                                                                                                                                                       | ×                                                                                                                                                                                                                                                                                                                                                                                                                                                                                                                                                                                                                                                                                                                                                                                                                                                                                                                                                                                                                                                                                                                                                                                                                                                                                                                                                                                                                                                                                                                                                                                                                                                                                                                                                                                                                                                                                                                                                                                                                                                                                                                                                             |  |
|------------------------------------------------|------------|----------|-------------------|---------------------------------------------------------------------------------------------------------------------------------------------------------------------------------------------------------------------------------------------------------------------------------------------------------------------------------------------------------------------------------------------------------------------------------------------------------------------------------------------------------------------------------------|---------------------------------------------------------------------------------------------------------------------------------------------------------------------------------------------------------------------------------------------------------------------------------------------------------------------------------------------------------------------------------------------------------------------------------------------------------------------------------------------------------------------------------------------------------------------------------------------------------------------------------------------------------------------------------------------------------------------------------------------------------------------------------------------------------------------------------------------------------------------------------------------------------------------------------------------------------------------------------------------------------------------------------------------------------------------------------------------------------------------------------------------------------------------------------------------------------------------------------------------------------------------------------------------------------------------------------------------------------------------------------------------------------------------------------------------------------------------------------------------------------------------------------------------------------------------------------------------------------------------------------------------------------------------------------------------------------------------------------------------------------------------------------------------------------------------------------------------------------------------------------------------------------------------------------------------------------------------------------------------------------------------------------------------------------------------------------------------------------------------------------------------------------------|--|
| Printer:                                       |            | ~        | Properties        | Advanced                                                                                                                                                                                                                                                                                                                                                                                                                                                                                                                              | Help ?                                                                                                                                                                                                                                                                                                                                                                                                                                                                                                                                                                                                                                                                                                                                                                                                                                                                                                                                                                                                                                                                                                                                                                                                                                                                                                                                                                                                                                                                                                                                                                                                                                                                                                                                                                                                                                                                                                                                                                                                                                                                                                                                                        |  |
| Copies: 1                                      |            |          | Print in grayscal | e (black and white) 🛛 Save ir                                                                                                                                                                                                                                                                                                                                                                                                                                                                                                         | nk/toner (i)                                                                                                                                                                                                                                                                                                                                                                                                                                                                                                                                                                                                                                                                                                                                                                                                                                                                                                                                                                                                                                                                                                                                                                                                                                                                                                                                                                                                                                                                                                                                                                                                                                                                                                                                                                                                                                                                                                                                                                                                                                                                                                                                                  |  |
| Pages to Print                                 |            |          |                   | Scale: 30%                                                                                                                                                                                                                                                                                                                                                                                                                                                                                                                            |                                                                                                                                                                                                                                                                                                                                                                                                                                                                                                                                                                                                                                                                                                                                                                                                                                                                                                                                                                                                                                                                                                                                                                                                                                                                                                                                                                                                                                                                                                                                                                                                                                                                                                                                                                                                                                                                                                                                                                                                                                                                                                                                                               |  |
| O All O Current O Pages 1-2                    |            |          |                   | 8.5 x 11 Inches                                                                                                                                                                                                                                                                                                                                                                                                                                                                                                                       |                                                                                                                                                                                                                                                                                                                                                                                                                                                                                                                                                                                                                                                                                                                                                                                                                                                                                                                                                                                                                                                                                                                                                                                                                                                                                                                                                                                                                                                                                                                                                                                                                                                                                                                                                                                                                                                                                                                                                                                                                                                                                                                                                               |  |
| More Options                                   |            |          |                   | PEACE WITH IUSTICE PEACE W                                                                                                                                                                                                                                                                                                                                                                                                                                                                                                            | /ITH IUSTICE PEACE WITH IUSTICE                                                                                                                                                                                                                                                                                                                                                                                                                                                                                                                                                                                                                                                                                                                                                                                                                                                                                                                                                                                                                                                                                                                                                                                                                                                                                                                                                                                                                                                                                                                                                                                                                                                                                                                                                                                                                                                                                                                                                                                                                                                                                                                               |  |
| Page Sizing & Handling (i)                     |            |          |                   | TOGETHER<br>OUR REACH IS BEYOND MEASURE                                                                                                                                                                                                                                                                                                                                                                                                                                                                                               | VITH JUSTICE<br>UNDAY<br>ETHER<br>S BEYOND MEASURE<br>OUR REACH IS BEYOND MEASURE                                                                                                                                                                                                                                                                                                                                                                                                                                                                                                                                                                                                                                                                                                                                                                                                                                                                                                                                                                                                                                                                                                                                                                                                                                                                                                                                                                                                                                                                                                                                                                                                                                                                                                                                                                                                                                                                                                                                                                                                                                                                             |  |
| S <u>i</u> ze                                  | Poster     | Multiple | Booklet           | WHAT ARE CHURCHWIDE SUNDAYS? WHAT ARE CHU                                                                                                                                                                                                                                                                                                                                                                                                                                                                                             | URCHWIDE SUNDAYS?                                                                                                                                                                                                                                                                                                                                                                                                                                                                                                                                                                                                                                                                                                                                                                                                                                                                                                                                                                                                                                                                                                                                                                                                                                                                                                                                                                                                                                                                                                                                                                                                                                                                                                                                                                                                                                                                                                                                                                                                                                                                                                                                             |  |
| O Fit                                          | O Actual s | ize      |                   | Churchwide celebrations unite us to accomplish missions<br>that no single church can achieve alone. On these<br>designated days, United Methodists come together to<br>reaffirm their commitment as God's people and to support<br>special programs endorsed by the Church. To see how your<br>contributions make a difference, visit UMC.org/yourimpact.<br>GIVE TO YOUR CHURCH:<br>Make checks payable to your local<br>church or donate online vi<br>debit card at donate.gefa.org. Sean the<br>QR code to donate with your phone. | s unite us to accomplish missions<br>na achieve alone. On these<br>Methodists come together to<br>ent as God's people and to support<br>sed by the Church. To see how your<br>fference, visit UMC.org/yourimpact.<br>t:<br>ur local<br>ta credit or<br>gen Stan the<br>purphone.<br>Hence Stante Sta |  |
| O Shrink oversized pages O Custom Scale: 100 % |            |          |                   |                                                                                                                                                                                                                                                                                                                                                                                                                                                                                                                                       | Intel Deep Monte, Open Monte,                                 |  |
| Choose paper source by PDF page size           |            |          |                   | TOGETHER<br>OUR REACH IS BEYOND MEASURE                                                                                                                                                                                                                                                                                                                                                                                                                                                                                               | UNDAY<br>ETHER<br>S BEYOND MEASURE<br>S BEYOND MEASURE                                                                                                                                                                                                                                                                                                                                                                                                                                                                                                                                                                                                                                                                                                                                                                                                                                                                                                                                                                                                                                                                                                                                                                                                                                                                                                                                                                                                                                                                                                                                                                                                                                                                                                                                                                                                                                                                                                                                                                                                                                                                                                        |  |