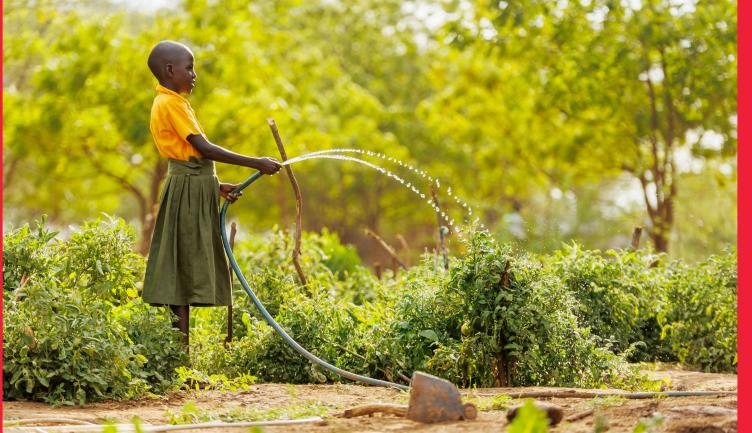

### WHAT IS UMCOR SUNDAY?

UMCOR Sunday seeks to increase awareness and support for the United Methodist Committee on Relief (UMCOR). Gifts given on UMCOR Sunday play a vital role in enhancing the church's global humanitarian response because these funds cover UMCOR's administrative costs. This support ensures that 100% of donations given to UMCOR throughout the year can be directed toward on-the-ground relief and recovery efforts, allowing UMCOR to effectively respond to crises and provide assistance where it's needed most.