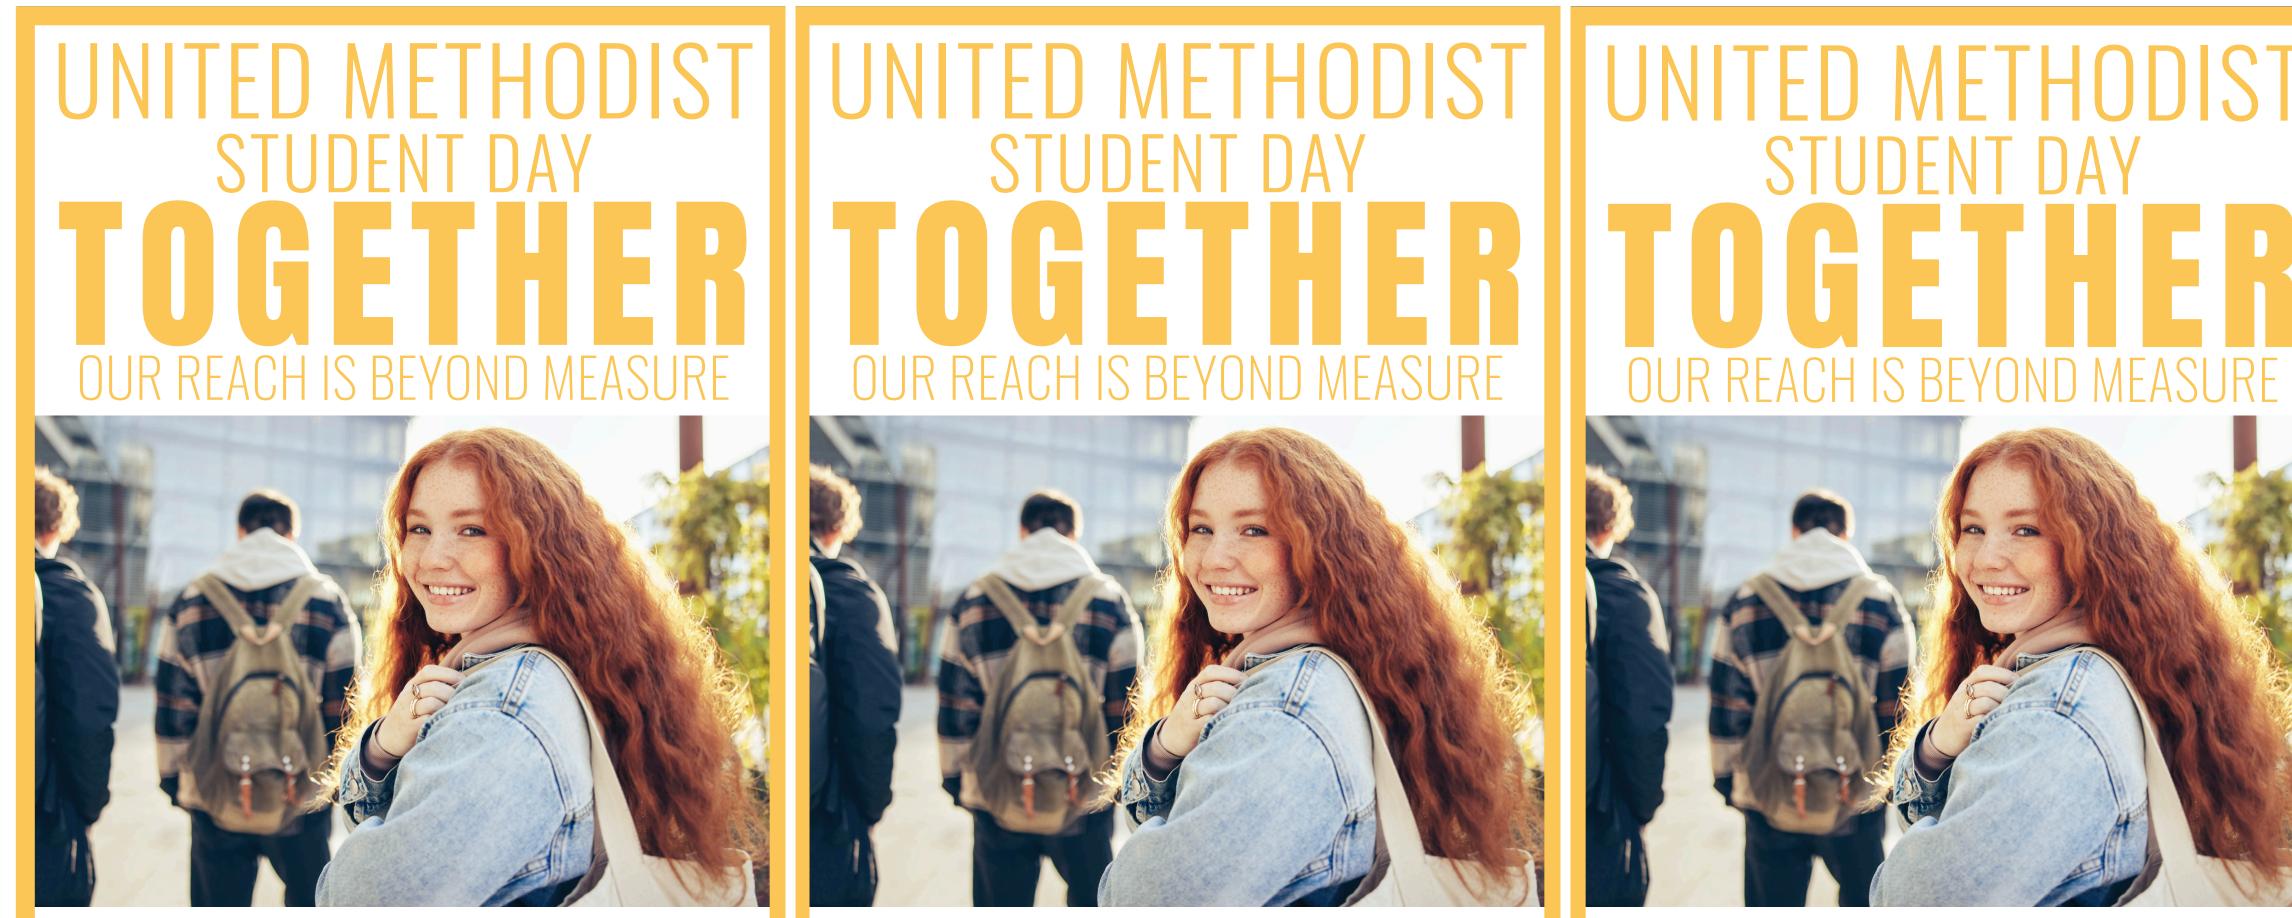

### WHAT IS UNITED METHODIST **STUDENT DAY?**

Student Day highlights the importance of education and is celebrated annually on any Sunday in May to complement graduation season. Donations collected on this day provide scholarships for United Methodist students pursuing undergraduate and graduate degrees. These gifts offer financial assistance and spiritual encouragement, reflecting our commitment to developing principled leaders for a worldwide community.

## WHAT IS UNITED METHODIST **STUDENT DAY?**

Student Day highlights the importance of education and is celebrated annually on any Sunday in May to complement graduation season. Donations collected on this day provide scholarships for United Methodist students pursuing undergraduate and graduate degrees. These gifts offer financial assistance and spiritual encouragement, reflecting our commitment to developing principled leaders for a worldwide community.