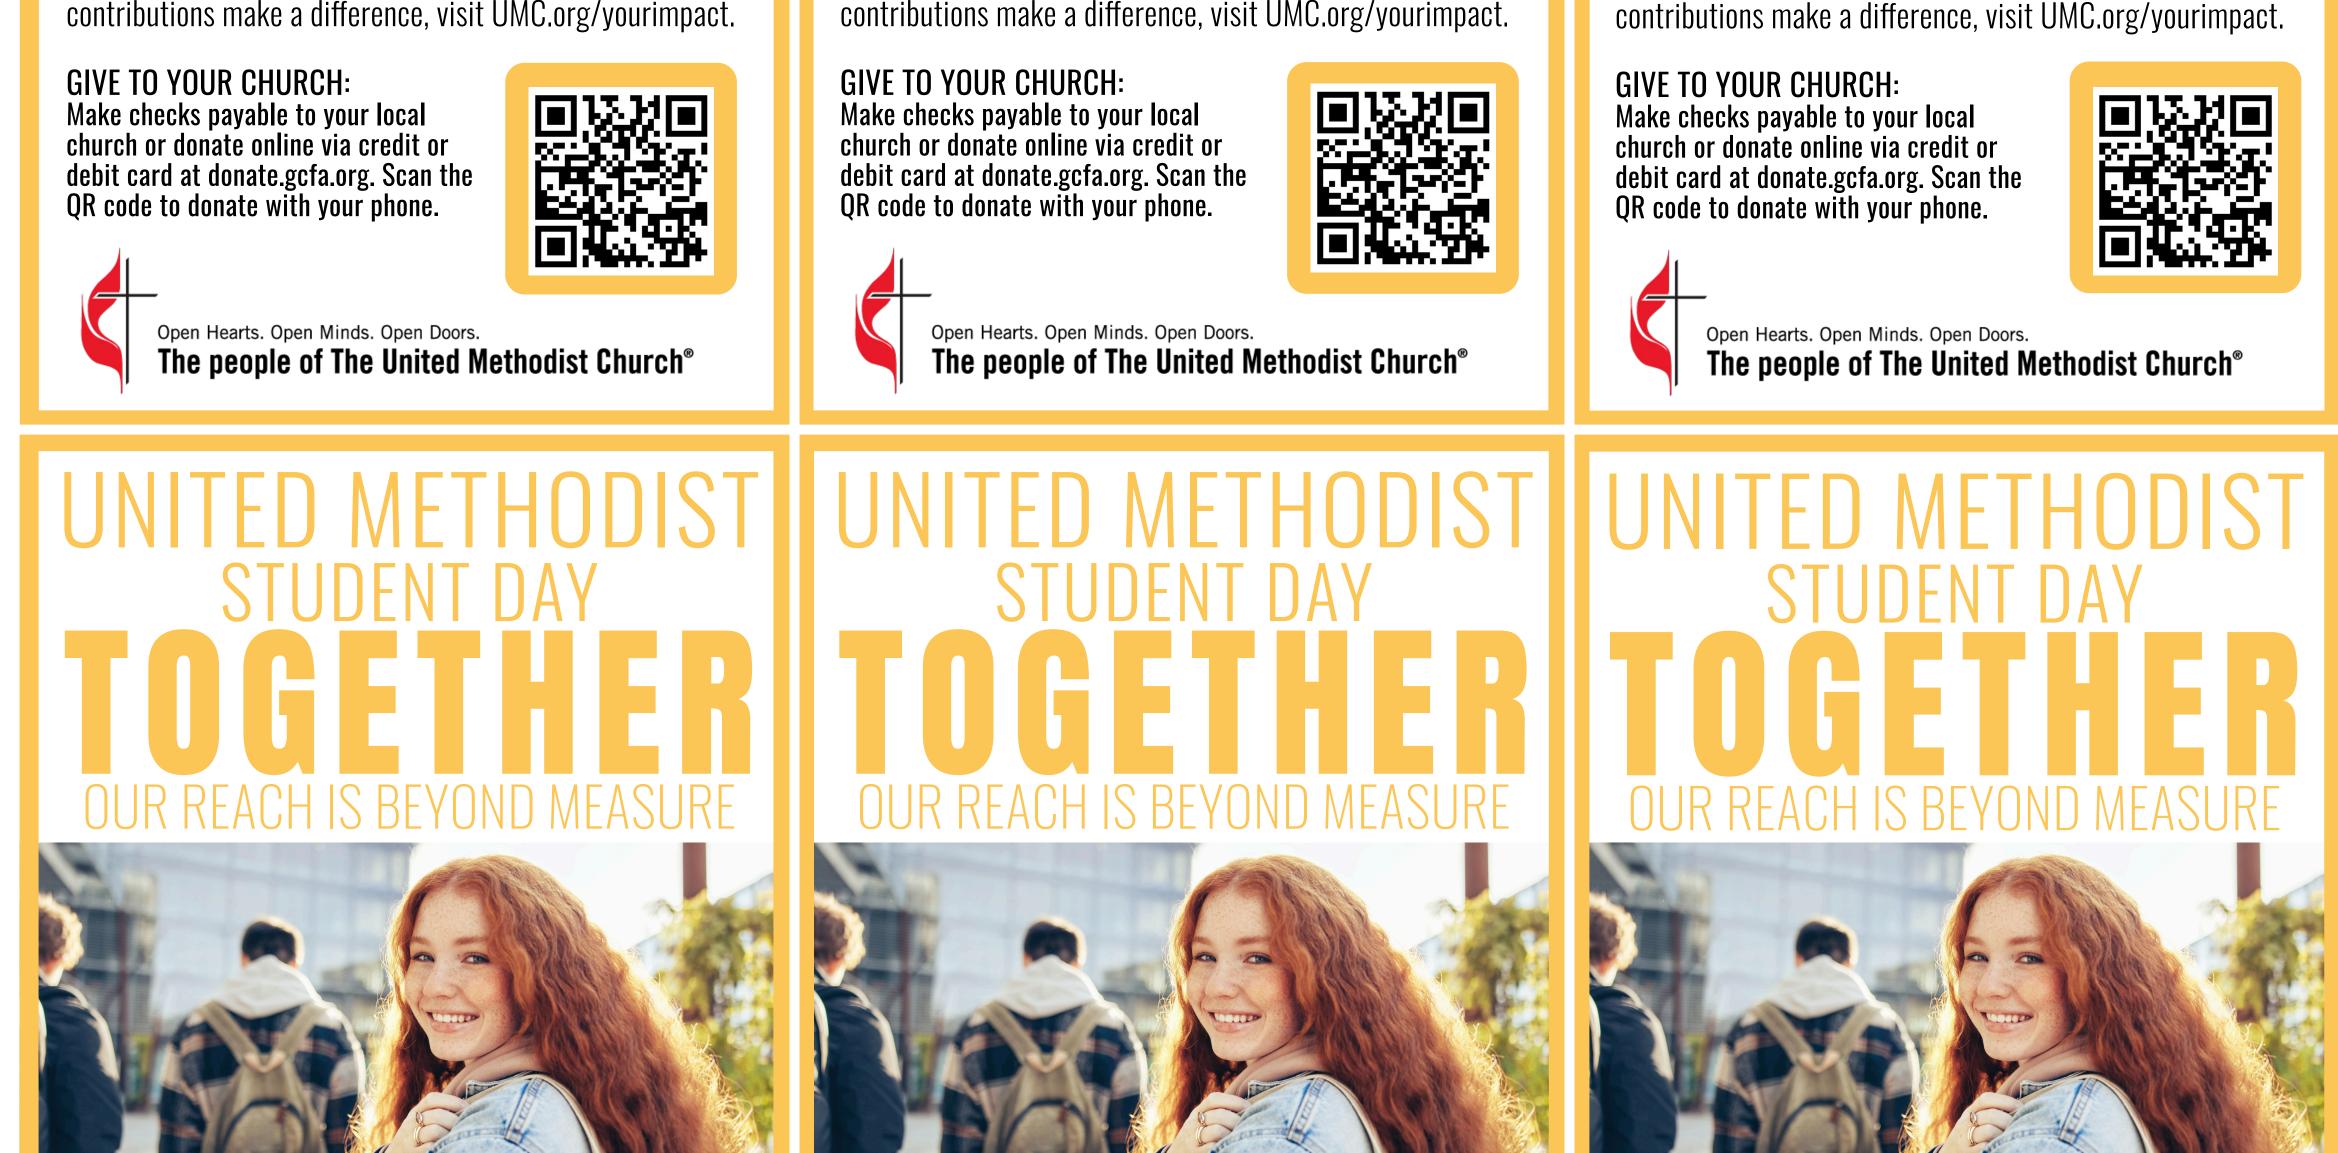

#### WHAT ARE CHURCHWIDE SUNDAYS?

Churchwide celebrations unite us to accomplish missions that no single church can achieve alone. On these designated days, United Methodists come together to reaffirm their commitment as God's people and to support special programs endorsed by the Church. To see how your contributions make a difference, visit UMC.org/yourimpact.

**GIVE TO YOUR CHURCH:** Make checks payable to your local church or donate online via credit or debit card at donate.gcfa.org. Scan the QR code to donate with your phone.

Open Hearts. Open Minds. Open Doors. The people of The United Methodist Church<sup>®</sup>