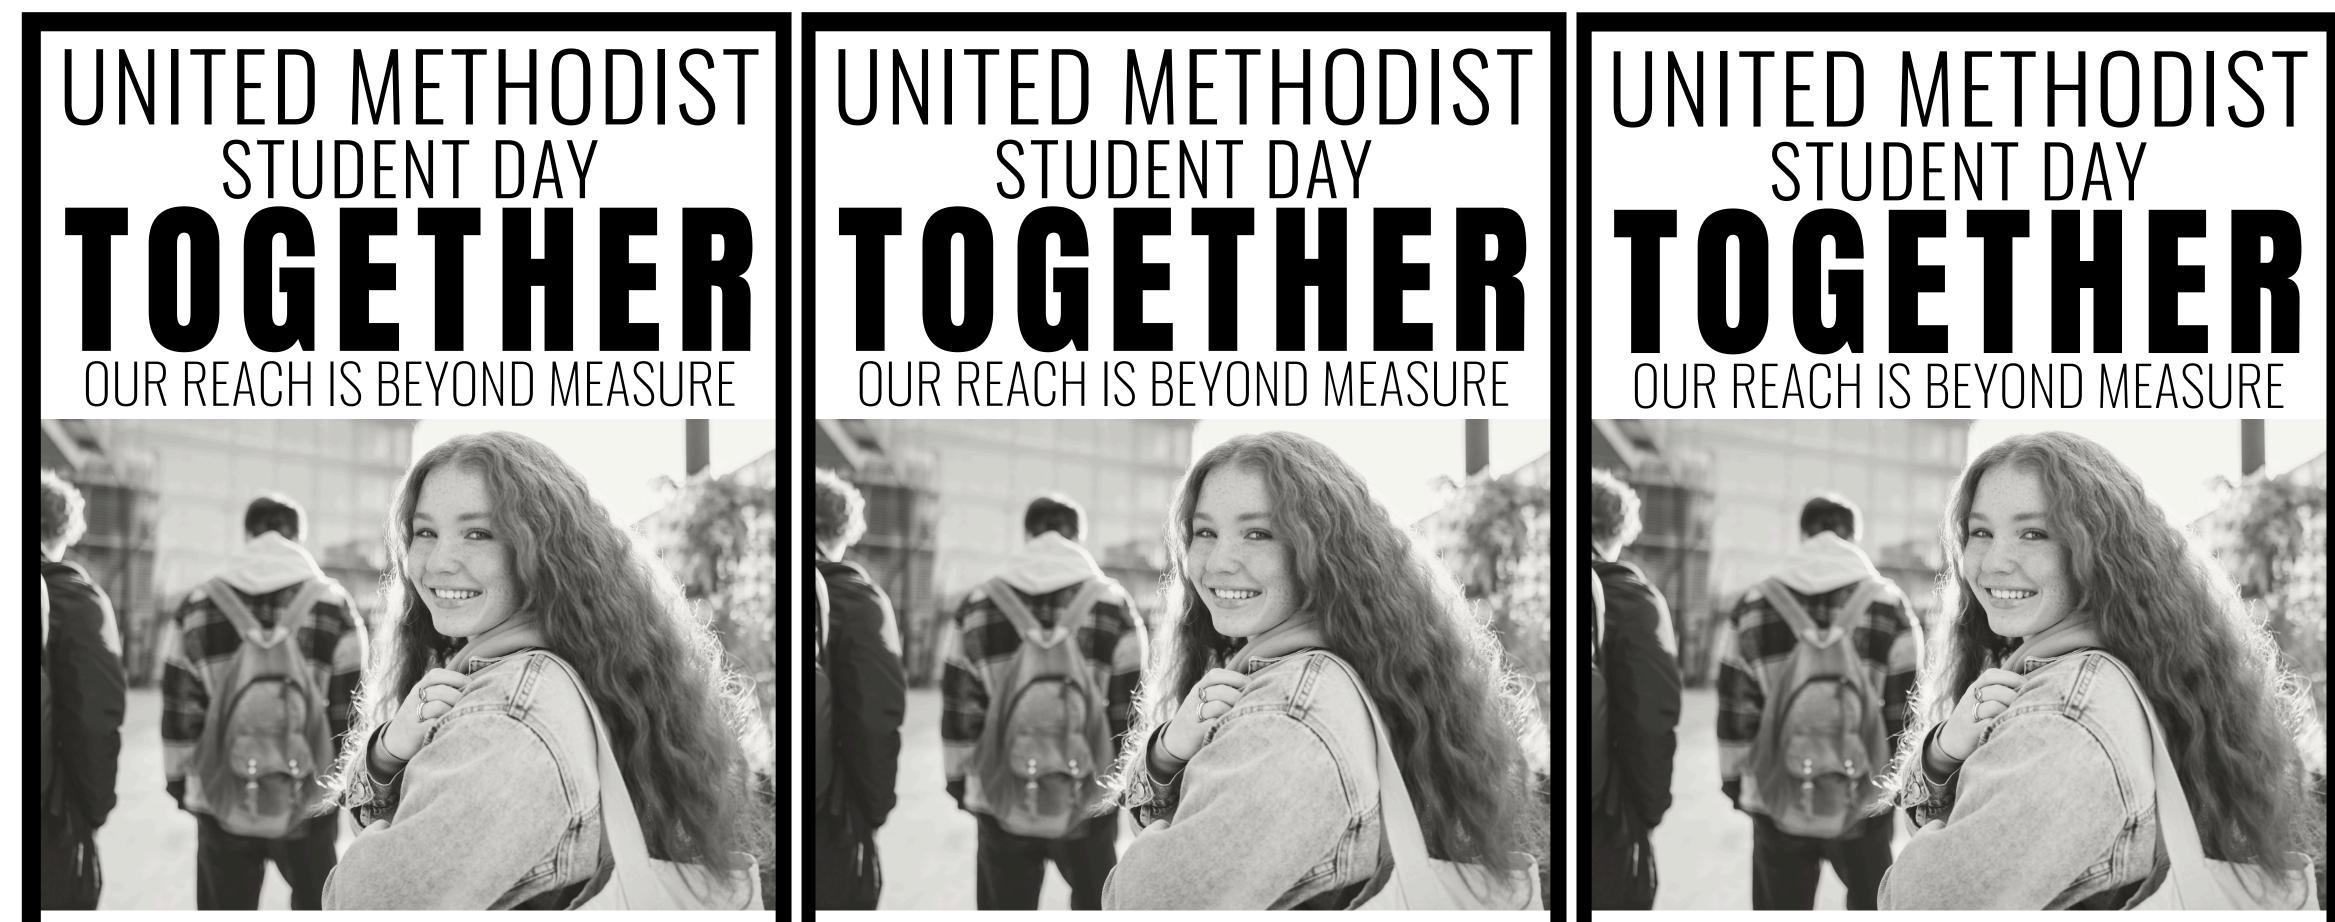

### WHAT IS UNITED METHODIST **STUDENT DAY?**

Student Day highlights the importance of education and is celebrated annually on any Sunday in May to complement graduation season. Donations collected on this day provide scholarships for United Methodist students pursuing undergraduate and graduate degrees. These gifts offer financial assistance and spiritual encouragement, reflecting our commitment to developing principled leaders for a worldwide community.

## WHAT IS UNITED METHODIST **STUDENT DAY?**

Student Day highlights the importance of education and is celebrated annually on any Sunday in May to complement graduation season. Donations collected on this day provide scholarships for United Methodist students pursuing undergraduate and graduate degrees. These gifts offer financial assistance and spiritual encouragement, reflecting our commitment to developing principled leaders for a worldwide community.