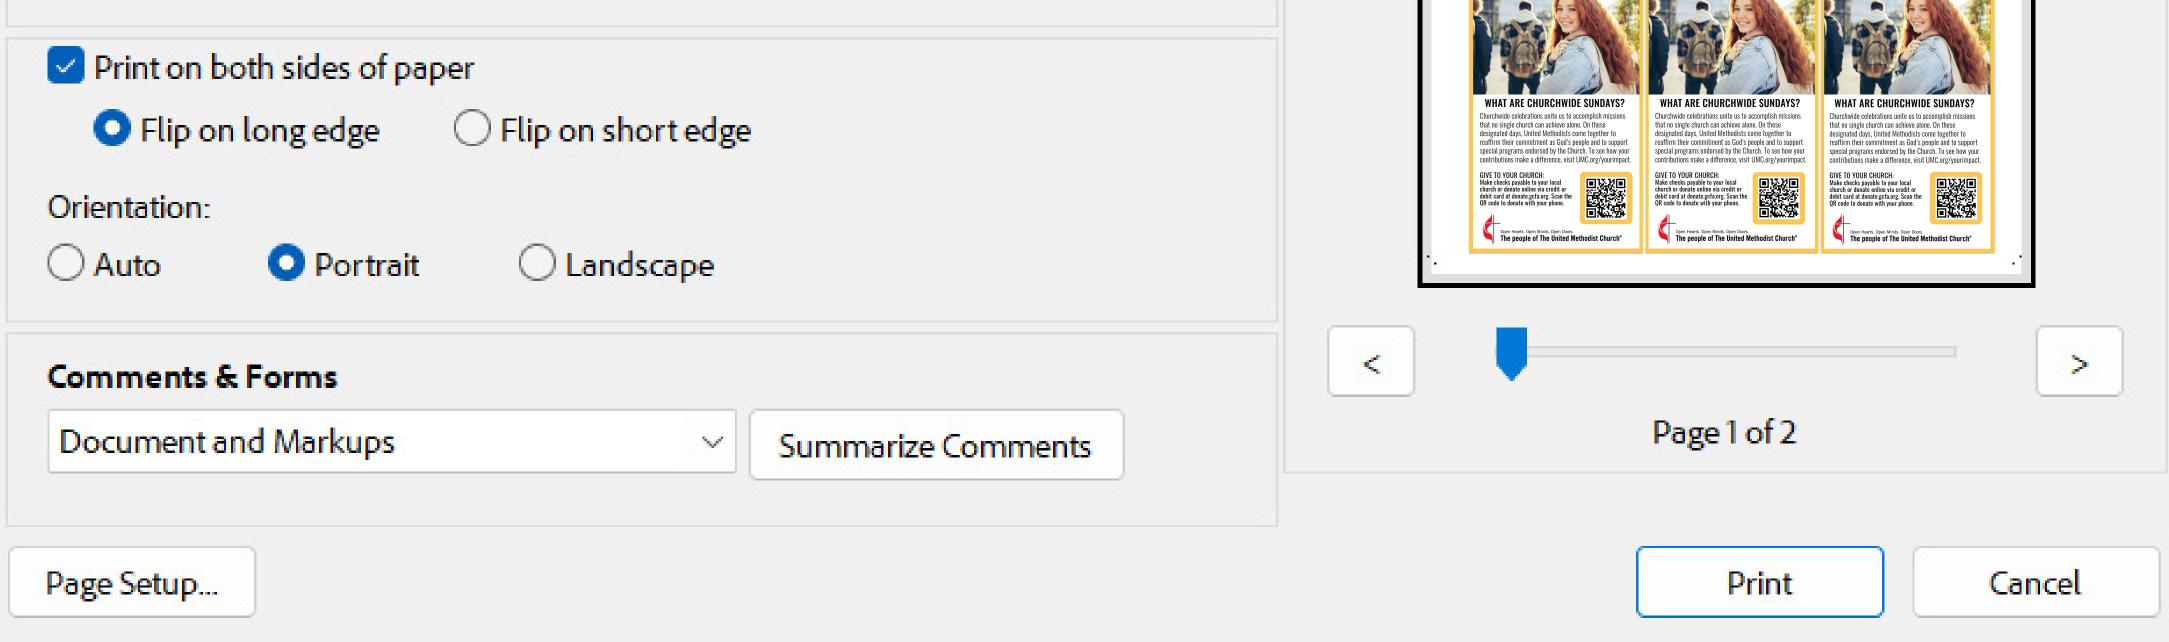

# PRINTING TIPS:

- 1. Select "Fit to page"
- 2. Choose "Print on both sides"
- 3. Use "Flip on long edge"
- 4. Set to "Portrait" orientation
- See below for visual guide

| Print                                    |                                                                                                                                                                                                                                                                                                                                                                                                                                                                                                                                                                                                                                                                                                                                                                                                                                                                                                                                                                                                                                                                                                                                                                                                                                                                                                                                                                                                                                                                                                                                                                                                                                                                                                                                                                                                                                                                                                                                                                                                                                                                                                 | ×     |
|------------------------------------------|-------------------------------------------------------------------------------------------------------------------------------------------------------------------------------------------------------------------------------------------------------------------------------------------------------------------------------------------------------------------------------------------------------------------------------------------------------------------------------------------------------------------------------------------------------------------------------------------------------------------------------------------------------------------------------------------------------------------------------------------------------------------------------------------------------------------------------------------------------------------------------------------------------------------------------------------------------------------------------------------------------------------------------------------------------------------------------------------------------------------------------------------------------------------------------------------------------------------------------------------------------------------------------------------------------------------------------------------------------------------------------------------------------------------------------------------------------------------------------------------------------------------------------------------------------------------------------------------------------------------------------------------------------------------------------------------------------------------------------------------------------------------------------------------------------------------------------------------------------------------------------------------------------------------------------------------------------------------------------------------------------------------------------------------------------------------------------------------------|-------|
| Printer:                                 | Properties Advanced                                                                                                                                                                                                                                                                                                                                                                                                                                                                                                                                                                                                                                                                                                                                                                                                                                                                                                                                                                                                                                                                                                                                                                                                                                                                                                                                                                                                                                                                                                                                                                                                                                                                                                                                                                                                                                                                                                                                                                                                                                                                             | elp 🕐 |
| Copies: 1                                | Print in grayscale (black and white) Save ink/toner (i)                                                                                                                                                                                                                                                                                                                                                                                                                                                                                                                                                                                                                                                                                                                                                                                                                                                                                                                                                                                                                                                                                                                                                                                                                                                                                                                                                                                                                                                                                                                                                                                                                                                                                                                                                                                                                                                                                                                                                                                                                                         |       |
| Pages to Print                           | Scale: 30%                                                                                                                                                                                                                                                                                                                                                                                                                                                                                                                                                                                                                                                                                                                                                                                                                                                                                                                                                                                                                                                                                                                                                                                                                                                                                                                                                                                                                                                                                                                                                                                                                                                                                                                                                                                                                                                                                                                                                                                                                                                                                      |       |
| O All O Current O Pages 1 - 2            | 8.5 x 11 Inches                                                                                                                                                                                                                                                                                                                                                                                                                                                                                                                                                                                                                                                                                                                                                                                                                                                                                                                                                                                                                                                                                                                                                                                                                                                                                                                                                                                                                                                                                                                                                                                                                                                                                                                                                                                                                                                                                                                                                                                                                                                                                 |       |
| More Options                             | UNITED METHODIST UNITED METHODIST UNITED METHODIST                                                                                                                                                                                                                                                                                                                                                                                                                                                                                                                                                                                                                                                                                                                                                                                                                                                                                                                                                                                                                                                                                                                                                                                                                                                                                                                                                                                                                                                                                                                                                                                                                                                                                                                                                                                                                                                                                                                                                                                                                                              |       |
| Page Sizing & Handling (i)               | STUDENT DAY STUDENT DAY STUDENT DAY STUDENT DAY   TOGGETHER OUR REACH IS BEYOND MEASURE                                                                                                                                                                                                                                                                                                                                                                                                                                                                                                                                                                                                                                                                                                                                                                                                                                                                                                                                                                                                                                                                                                                                                                                                                                                                                                                                                                                                                                                                                                                                                                                                                                                                                                                                                                                                                                                                                                                     |       |
| Size Poster Multi                        | tiple Booklet WHAT ARE CHURCHWIDE SUNDAYS? WHAT ARE CHURCHWIDE SUNDAYS? WHAT ARE CHURCHWIDE SUNDAYS?                                                                                                                                                                                                                                                                                                                                                                                                                                                                                                                                                                                                                                                                                                                                                                                                                                                                                                                                                                                                                                                                                                                                                                                                                                                                                                                                                                                                                                                                                                                                                                                                                                                                                                                                                                                                                                                                                                                                                                                            |       |
| • Fit • Actual size                      | Churchwide celebrations unite us to accomplish missions that no single church an achieve alone. On these designated days. United Michael celebrations unite us to accomplish missions that no single church an achieve alone. On these designated days. United Michael celebrations unite us to accomplish missions that no single church an achieve alone. On these designated days. United Michael celebrations unite us to accomplish missions that no single church can achieve alone. On these designated days. United Michael celebrations unite us to accomplish missions that no single church can achieve alone. Visit UMC. Corgenormizations and afference, visit UMC. Corgenormizations are adifference, visit UMC. Corgenormizations are adifference are advised areas ar |       |
| O Shrink oversized pages O Custom Scale: | 100 %   100 %   100 Image: Commentance of the United Methodist Church*   Image: Commentance of the United Methodist Church* Image: Commentance of the United Methodist Church*   Image: Commentance of the United Methodist Church* Image: Commentance of the United Methodist Church*                                                                                                                                                                                                                                                                                                                                                                                                                                                                                                                                                                                                                                                                                                                                                                                                                                                                                                                                                                                                                                                                                                                                                                                                                                                                                                                                                                                           |       |
| Choose paper source by PDF page size     | TOGETHER<br>OUR REACH IS BEYOND MEASURE<br>STUDENT DAY<br>TOGETHER<br>OUR REACH IS BEYOND MEASURE<br>OUR REACH IS BEYOND MEASURE                                                                                                                                                                                                                                                                                                                                                                                                                                                                                                                                                                                                                                                                                                                                                                                                                                                                                                                                                                                                                                                                                                                                                                                                                                                                                                                                                                                                                                                                                                                                                                                                                                                                                                                                                                                                                                                                                                                                                                |       |